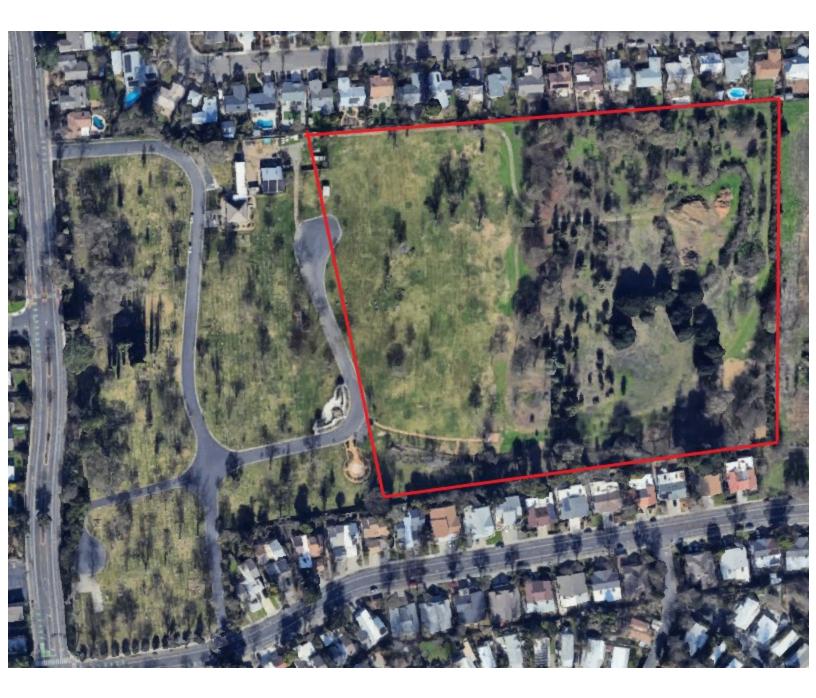

## **REQUEST FOR PROPOSAL FOR ROADWAY DESIGN & GRAVE MAPPING**

August 30, 2024

To Whom it May Concern,

The Davis Cemetery District is soliciting proposals from qualified firms for Civil Engineering & Land Surveying services for roadway design and additional grave mapping. The Davis Cemetery District is located at 820 Pole Line Road in Davis, CA 95618. Total undeveloped land is approximately 15 acres.